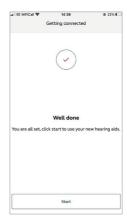

- 5. Tap 'Get' to start downloading the app. Once the app has downloaded open it.
- 6. Click on 'Yes connect now' and scroll down to accept the Terms and Conditions of the app.
- 7. On the 'Updates' screen press 'Continue' and then 'Allow/Don't Allow' depending on your preference.
- 8. On the 'Bluetooth' screen click 'Allow' and then 'OK'.
- 9. Select your type of hearing aid and then follow the instructions on screen to connect your hearing aids.