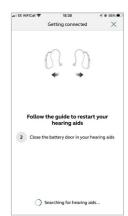

- 5. Tap 'Get' to start downloading the app. Once the app has downloaded open it.
- 6. Click on 'Yes connect now' and scroll down to accept the Terms and Conditions of the app.
- 7. On the 'Updates' screen press 'Continue' and then 'Allow/Don't Allow' depending on your preference.
- 8. On the 'Bluetooth' screen click 'Allow' and then 'OK'.
- 9. Select your type of hearing aid and then follow the instructions on screen to connect your hearing aids.