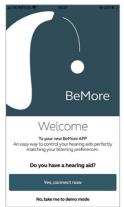

- 5. Tap 'Get' to start downloading the app. Once the app has downloaded open it.
- 6. Click on 'Yes connect now' and scroll down to accept the Terms and Conditions of the app.
- 7. On the 'Updates' screen press 'Continue' and then 'Allow/Don't Allow' depending on your preference.
- 8. On the 'Bluetooth' screen click 'Allow' and then 'OK'.
- 9. Select your type of hearing aid and then follow the instructions on screen to connect your hearing aids.