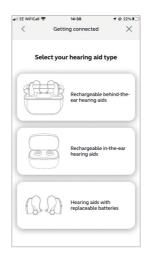

- 5. Tap 'Get' to start downloading the app. Once the app has downloaded open it.
- 6. Click on 'Yes connect now' and scroll down to accept the Terms and Conditions of the app.
- 7. On the 'Updates' screen press 'Continue' and then 'Allow/Don't Allow' depending on your preference.
- 8. On the 'Bluetooth' screen click 'Allow' and then 'OK'.
- 9. Select your type of hearing aid and then follow the instructions on screen to connect your hearing aids.