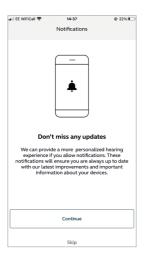

- 5. Tap 'Get' to start downloading the app. Once the app has downloaded open it.
- 6. Click on 'Yes connect now' and scroll down to accept the Terms and Conditions of the app.
- 7. On the 'Updates' screen press 'Continue' and then 'Allow/Don't Allow' depending on your preference.
- 8. On the 'Bluetooth' screen click 'Allow' and then 'OK'.
- 9. Select your type of hearing aid and then follow the instructions on screen to connect your hearing aids.