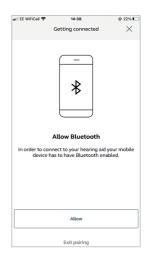

- 5. Tap 'Get' to start downloading the app. Once the app has downloaded open it.
- 6. Click on 'Yes connect now' and scroll down to accept the Terms and Conditions of the app.
- 7. On the 'Updates' screen press 'Continue' and then 'Allow/Don't Allow' depending on your preference.
- 8. On the 'Bluetooth' screen click 'Allow' and then 'OK'.
- 9. Select your type of hearing aid and then follow the instructions on screen to connect your hearing aids.